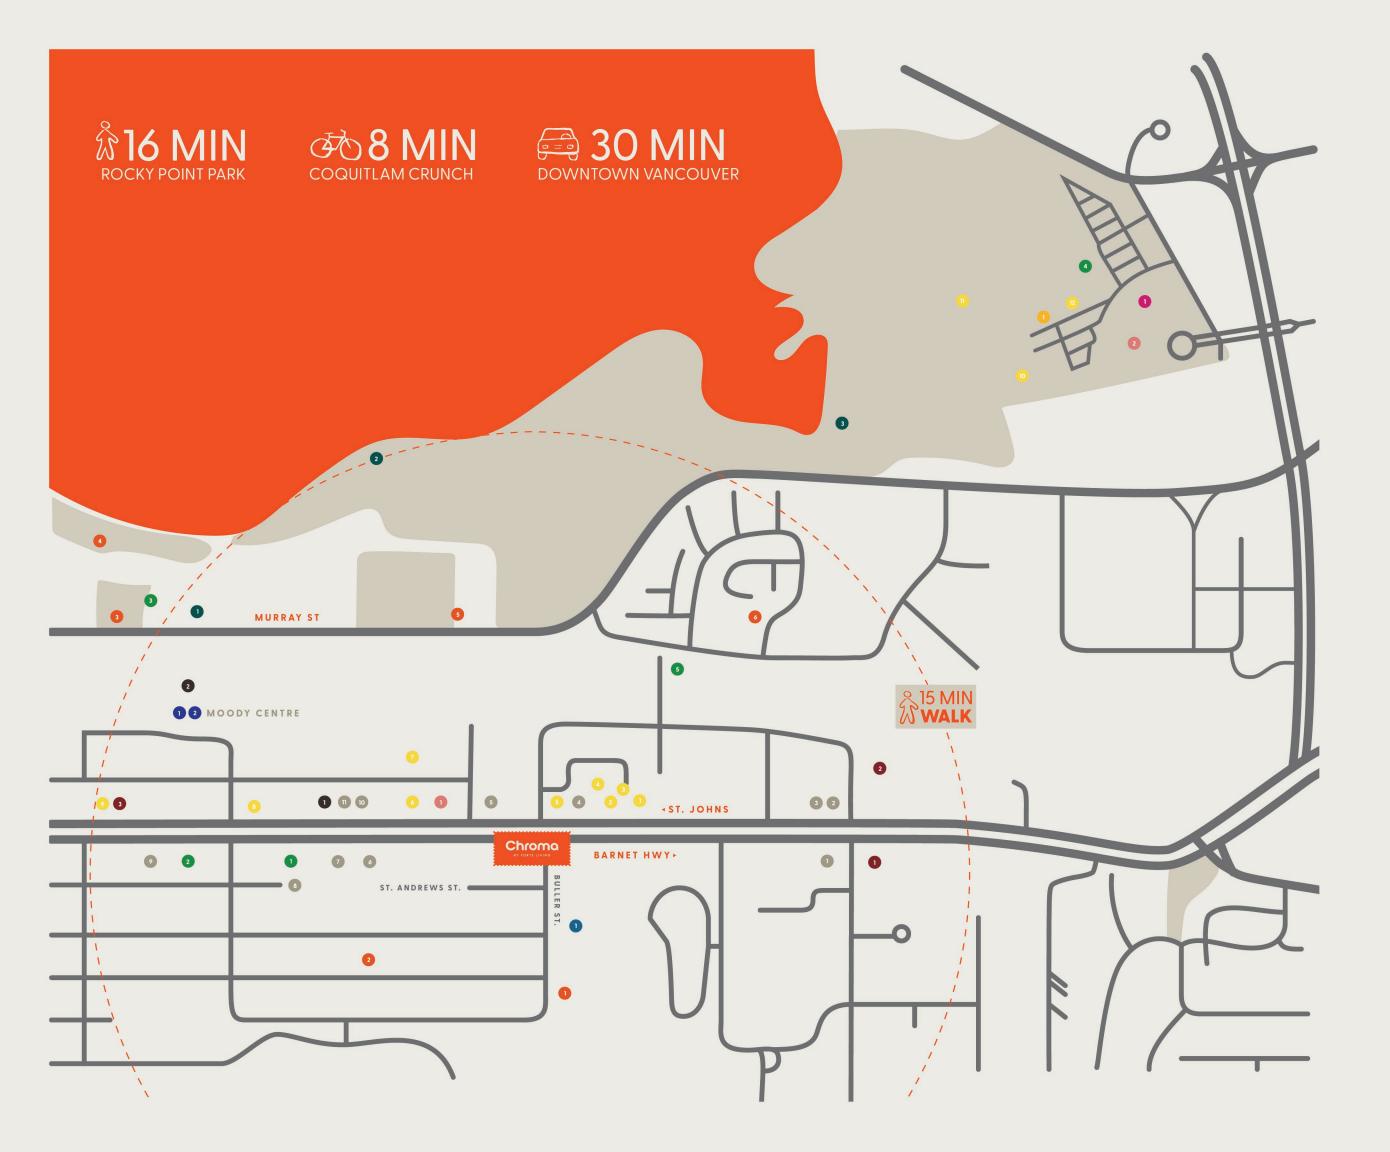

Architectural details like wood paneling, classic brick, and clean lines, give the contemporary design of Chroma that perfect modern meets homestyle vibe.

- 1. James Park
- 2. St. George St. Park 3. Rotary PoMo Sk8 Park
- 4. Rocky Point Park
- 5. Inlet Park
- 6. Playground

## Fitness Clubs & Health

- 1. Coast Wellness Center
- 2. Healing Cedar Wellness
- 3. Big Feet 4. Lower Back Pain Therapy Port Moody
- 5. WESTPRO Physiotherapy
- 6. Gravity Laboratory
- 7. MK Movement Co.
- 8.30 Minute Hit
- 9. Transcending Martial Arts 10. Recreation Tennis Courts
- 11. Trasolini Field
- 12. Recreation Complex

**Craft Breweries** 

1. Truckin BBQ 2. Twin Sails Brewing

1. Farmers Market

## Walking Trails

- 1. Shoreline Trail (A)
- 2. Rocky Point Trail 3. Shoreline Trail (B)

1. Shoppers Drug Mart 2. Tru Earth Store

- **Rapid Transit**
- 1. West Coast Express 2. Millenium SkyTrain Station

1. Bright Forest Art Studio 2. Inlet Theatre

1. Public Library

1. École Moody Middle School of the Arts

- 1. Lazy Den Tea House
- 2. Omega Café 3. The Canteen & Creamery 4. Waves Coffee House
- 5. Caffé Divano