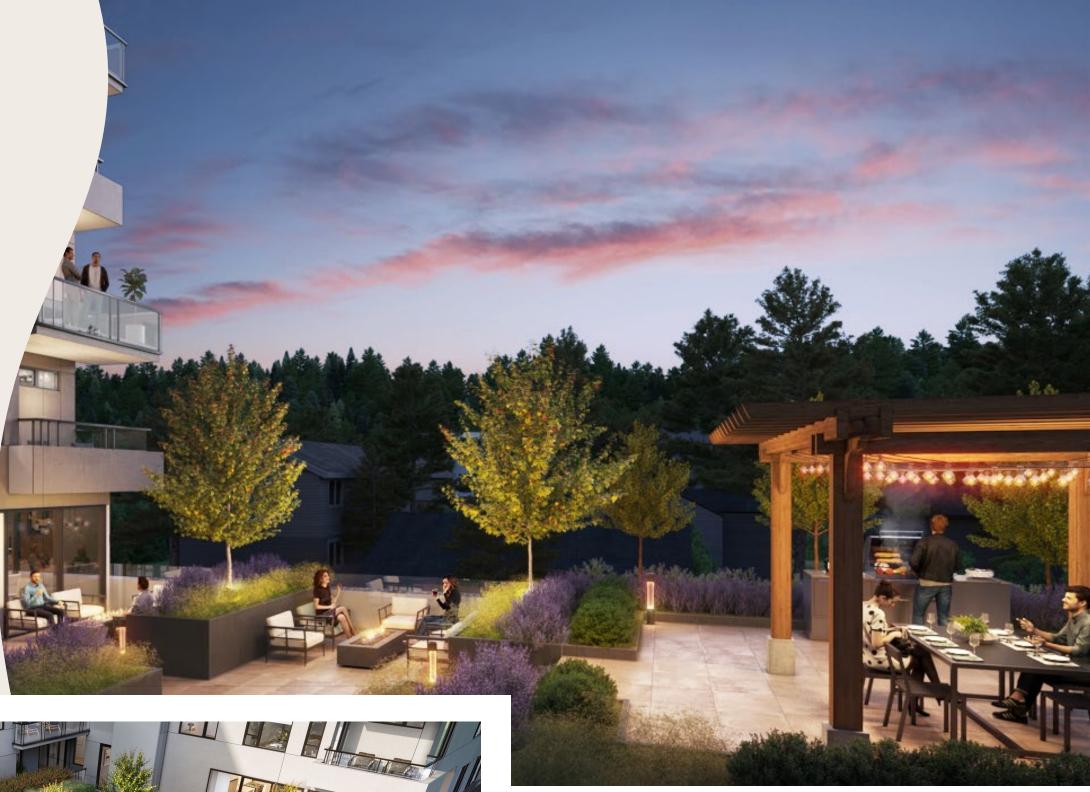

Colorful Amenities

#### VIBRANT COURTYARD ESCAPE

A private second floor courtyard offers a natural and welcoming environment with it's lush landscaping inspired by the West Coast beauty of Port Moody. Embrace total serenity in the calming yoga space. Relax in the greenspace as your children enjoy a quiet play area. Find connection over one of two outdoor fire pits and designated seating areas. Host an evening with friends and family under the pergola as you enjoy a delicious meal cooked on a masterchef style BBQ.

### ENTERTAIN IN STYLE

The private lounge provides the ultimate space to entertain friends and family. This spacious indoor lounge is furnished with a full gourmet kitchen, soft seating and beautiful patio doors that connect to the outdoor courtyard.