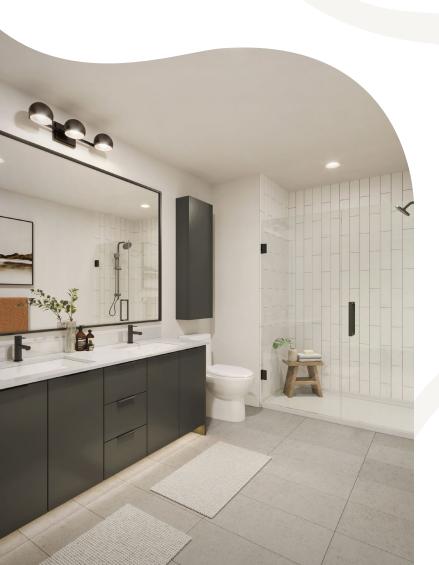

#### CALMING BATHROOMS

Retreat to bathrooms and ensuites rich in classic-o details.

- Chic Matte Black fixtures and contemporary porce spa-style shower.
- Premium guartz stone countertops and large forma flooring create a sleek, elegant look.
- Oversized mirrors beautifully lit with sleek LED vanity
- Flat-panel floating cabinets feature matte black pu
- Dual flush water closets help to reduce water co maximize high efficiency.