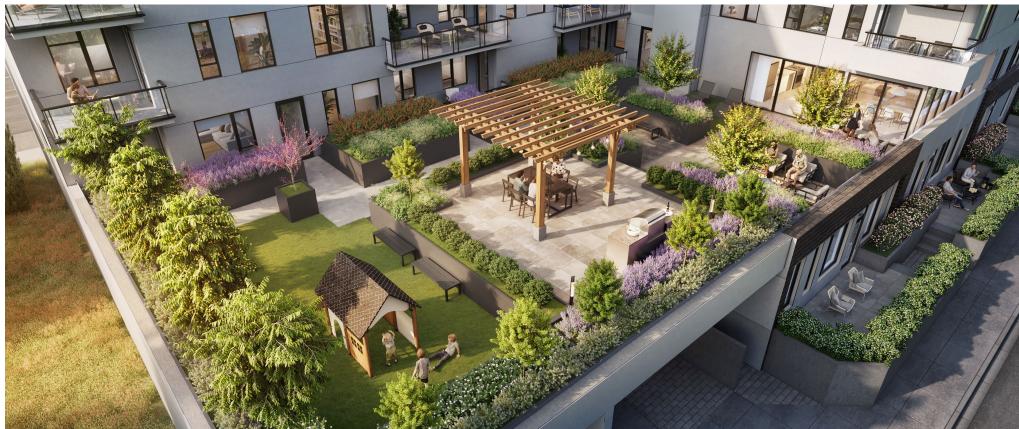

Colorful Amenities

#### VIBRANT COURTYARD ESCAPE

A private second floor courtyard offers a natural and welcoming environment with it's lush landscaping inspired by the West Coast beauty of Port Moody. Embrace total serenity in the calming yoga space. Relax in the greenspace as your children enjoy a quiet play area. Find connection over one of two outdoor fire pits and designated seating areas. Host an evening with friends and family under the pergola as you enjoy a delicious meal cooked on a masterchef style BBQ.

### ENTERTAIN IN STYLE

The private lounge provides the ultimate space to entertain friends and family. This spacious indoor lounge is furnished with a full gourmet kitchen, soft seating and beautiful patio doors that connect to the outdoor courtyard.